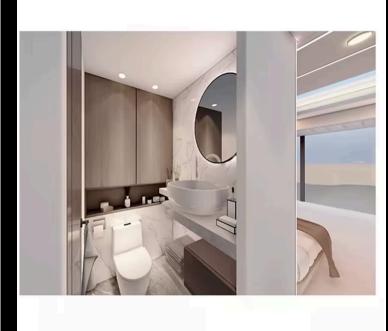

## 20FT SPACE CAPSUL INTERIOR

- 1. Tranquil Bedroom Retreat
- 2. Spa-Inspired Bathroom
- 3. Contemporary Living Area
- Minimalist yet functional interior layout.
- Cozy sleeping and living area with space-saving storage.
- Smart climate control & energy-efficient insulation.
- Customizable design for various uses (home office, guest house, Airbnb).

## 40FT SPACE CAPSUL INTERIOR

- 1.Tranquil Bedroom Retreat
- 2. Spa-Inspired Bathroom
- 3. Contemporary Living Area

Comfortable, stylish, and fully equipped.

Kitchen with modern appliances for everyday use.