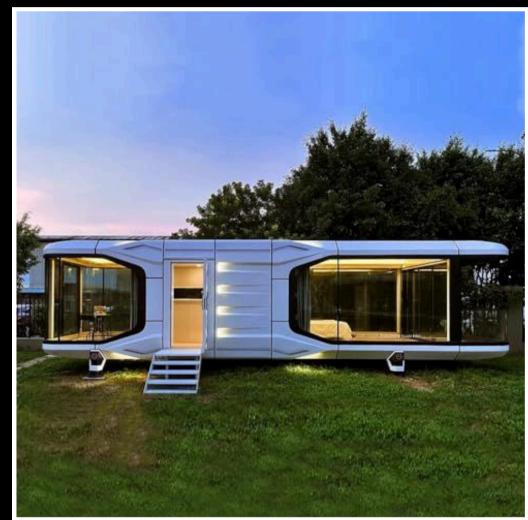

#### **40FT SPACE CAPSUL HOME**

Spacious, functional, and equipped with a kitchen for full-time living.

Durable, stylish, and designed for any environment. Ideal for homes, rentals, offices, or off-grid living. Smart, sustainable, and built for modern lifestyles.

#### **Features**

- KITCHEN
- BEDROOM
- LIVING AREA
- BATHROOM
- POWER POINT WITH USB PORT
- DOUBLE GLAZED WINDOWS
- POWER POINT WITH USB PORT

Expanded living space for families or shared living Full kitchen with high-end appliances
Superior insulation & climate control
Off-grid & sustainable living compatibility