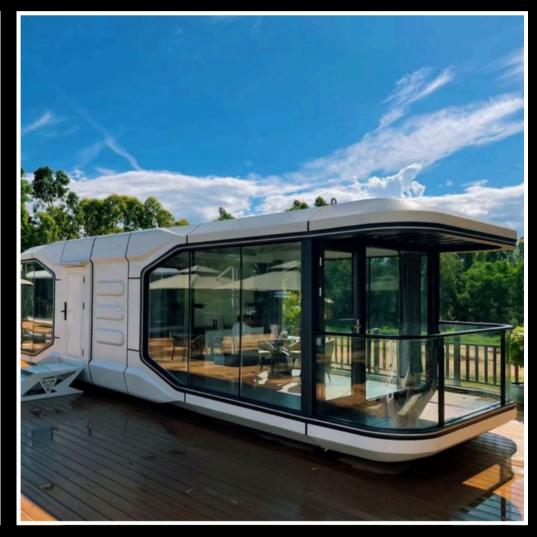

#### **20FT SPACE CAPSUL HOME**

Compact, versatile, and perfect for minimal living or workspace.

#### **40FT SPACE CAPSUL HOME**

Spacious, functional, and equipped with a kitchen for full-time living.

Durable, stylish, and designed for any environment. Ideal for homes, rentals, offices, or off-grid living. Smart, sustainable, and built for modern lifestyles.