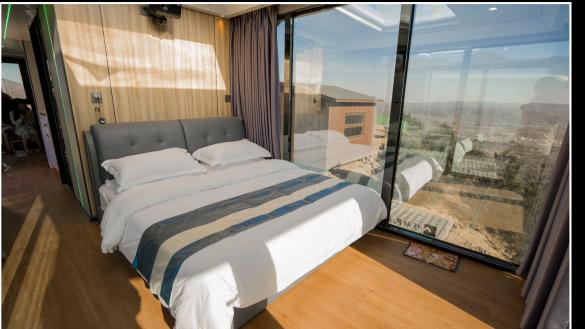

## 20FT SPACE CAPSUL INTERIOR

- 1. Tranquil Bedroom Retreat
- 2. Spa-Inspired Bathroom
- 3. Contemporary Living Area
- Minimalist yet functional interior layout.
- Cozy sleeping and living area with space-saving storage.
- Smart climate control & energy-efficient insulation.
- Customizable design for various uses (home office, guest house, Airbnb).

## 40FT SPACE CAPSUL INTERIOR

- 1.Tranquil Bedroom Retreat
- 2. Spa-Inspired Bathroom
- 3. Contemporary Living Area

Comfortable, stylish, and fully equipped.

Kitchen with modern appliances for everyday use.