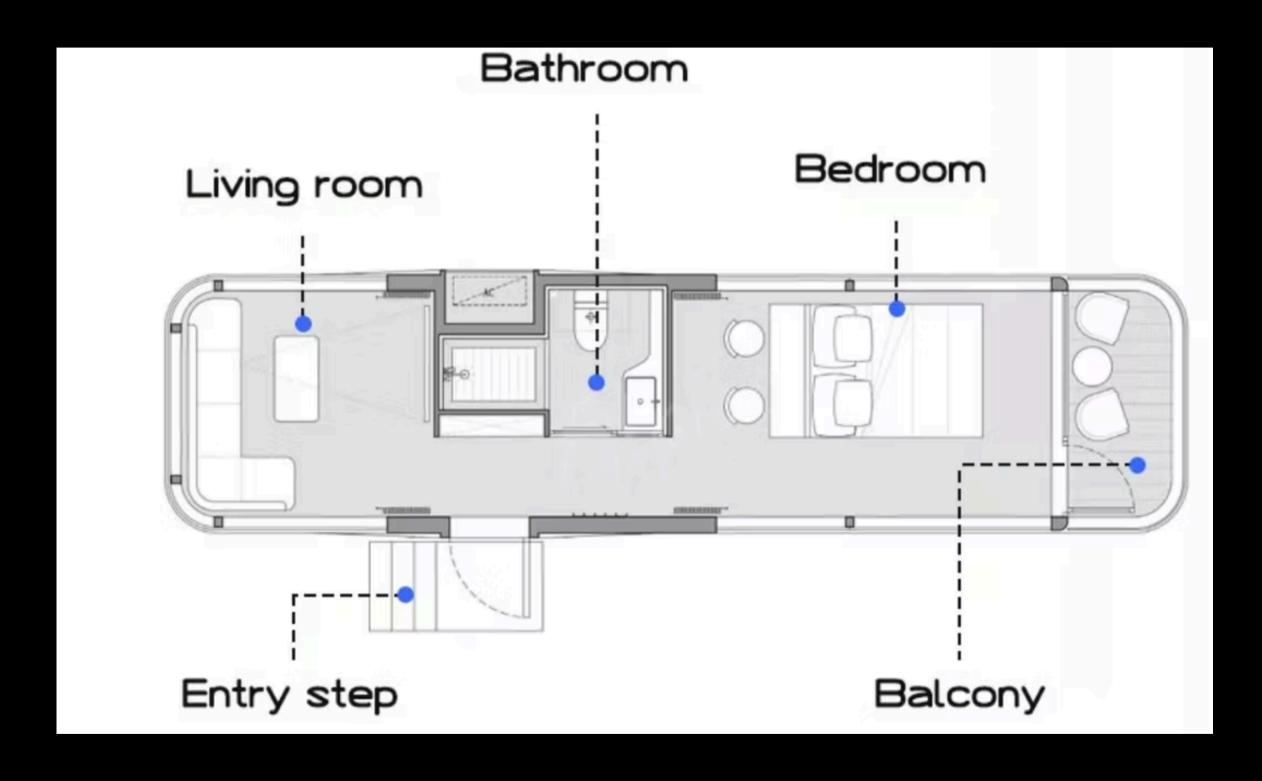

Floor Plan

#### **Features**

- BEDROOM
- LIVING AREA
- BATHROOM
- POWER POINT WITH USB PORT
- DOUBLE GLAZED WINDOWS
- POWER POINT WITH USB PORT

Compact yet spacious layout

Energy-efficient insulation & smart technology