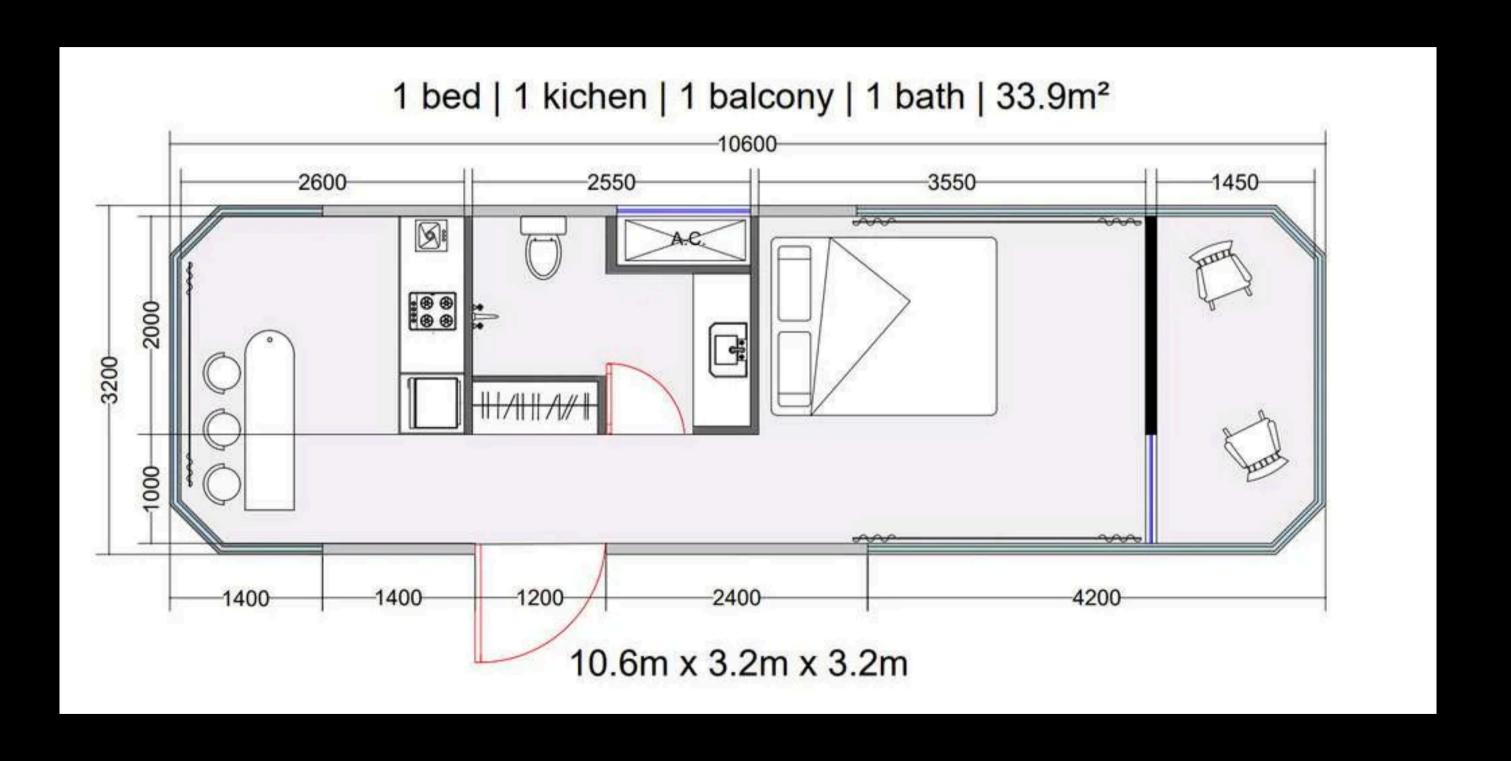

Floor Plan

#### **Features**

- BEDROOM
- LIVING AREA
- BATHROOM
- POWER POINT WITH USB PORT
- DOUBLE GLAZED WINDOWS
- POWER POINT WITH USB PORT

Compact yet spacious layout

Energy-efficient insulation & smart technology