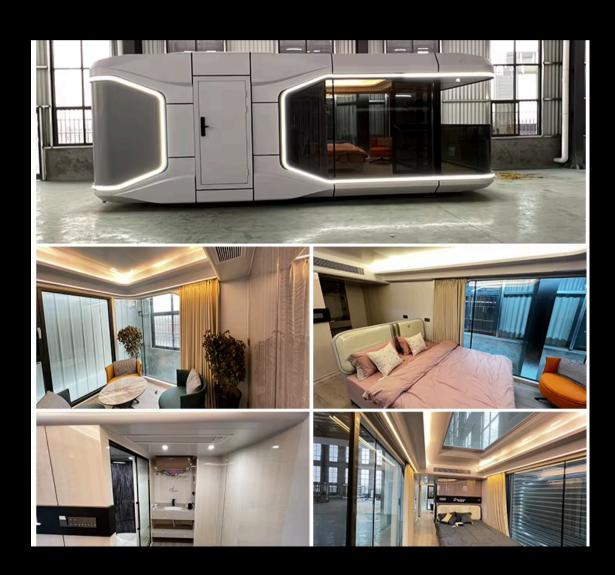

## 20FT SPACE CAPSUL INTERIOR

- 1. Tranquil Bedroom Retreat
- 2. Spa-Inspired Bathroom
- 3. Contemporary Living Area
- Minimalist yet functional interior layout.
- Cozy sleeping and living area with space-saving storage.
- Smart climate control & energy-efficient insulation.
- Customizable design for various uses (home office, guest house, Airbnb).

## 40FT SPACE CAPSUL INTERIOR

- 1.Tranquil Bedroom Retreat
- 2. Spa-Inspired Bathroom
- 3. Contemporary Living Area

Comfortable, stylish, and fully equipped.

Kitchen with modern appliances for everyday use.