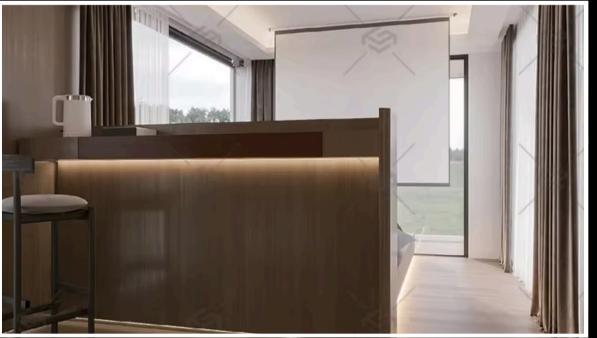

## 20FT SPACE CAPSUL INTERIOR

- 1. Tranquil Bedroom Retreat
- 2. Spa-Inspired Bathroom
- 3. Contemporary Living Area
- Minimalist yet functional interior layout.
- Cozy sleeping and living area with space-saving storage.
- Smart climate control & energy-efficient insulation.
- Customizable design for various uses (home office, guest house, Airbnb).

## 40FT SPACE CAPSUL INTERIOR

- 1.Tranquil Bedroom Retreat
- 2. Spa-Inspired Bathroom
- 3. Contemporary Living Area

Comfortable, stylish, and fully equipped.

Kitchen with modern appliances for everyday use.