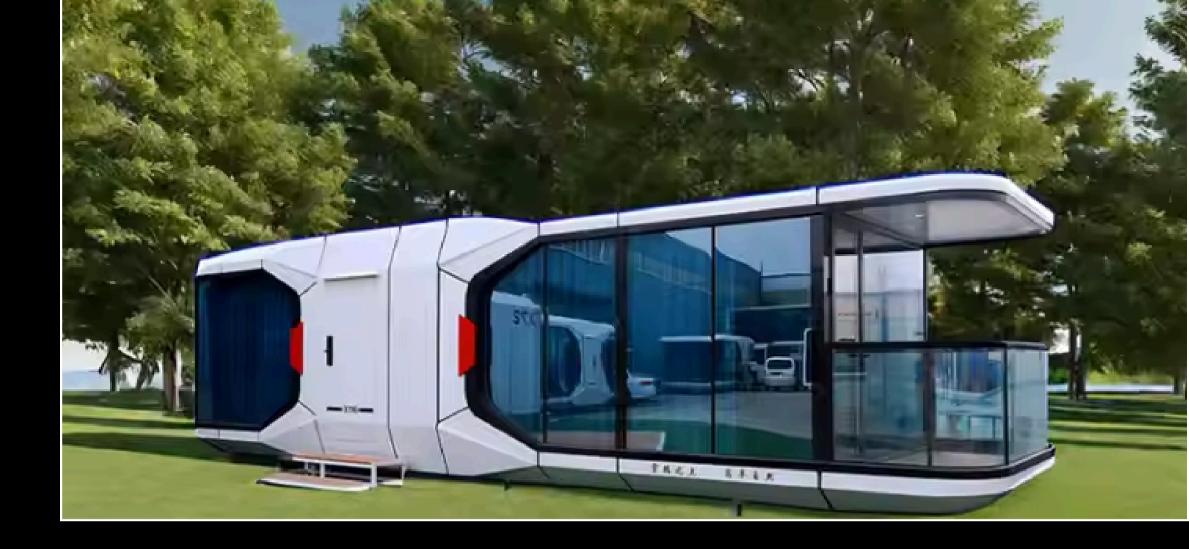

### INTRODUCING 20FT & 40FT SPACE CAPSUL HOMES

#### **40FT SPACE CAPSUL HOME**

Spacious, functional, and equipped with a kitchen for full-time living.

Durable, stylish, and designed for any environment. Ideal for homes, rentals, offices, or off-grid living. Smart, sustainable, and built for modern lifestyles.