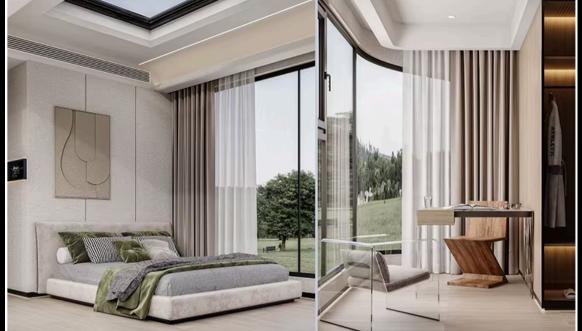

## 20FT SPACE CAPSUL INTERIOR

- 1. Tranquil Bedroom Retreat
- 2. Spa-Inspired Bathroom
- 3. Contemporary Living Area
- Minimalist yet functional interior layout.
- Cozy sleeping and living area with space-saving storage.
- Smart climate control & energy-efficient insulation.
- Customizable design for various uses (home office, guest house, Airbnb).

## 40FT SPACE CAPSUL INTERIOR

- 1.Tranquil Bedroom Retreat
- 2. Spa-Inspired Bathroom
- 3. Contemporary Living Area

Comfortable, stylish, and fully equipped.

Kitchen with modern appliances for everyday use.