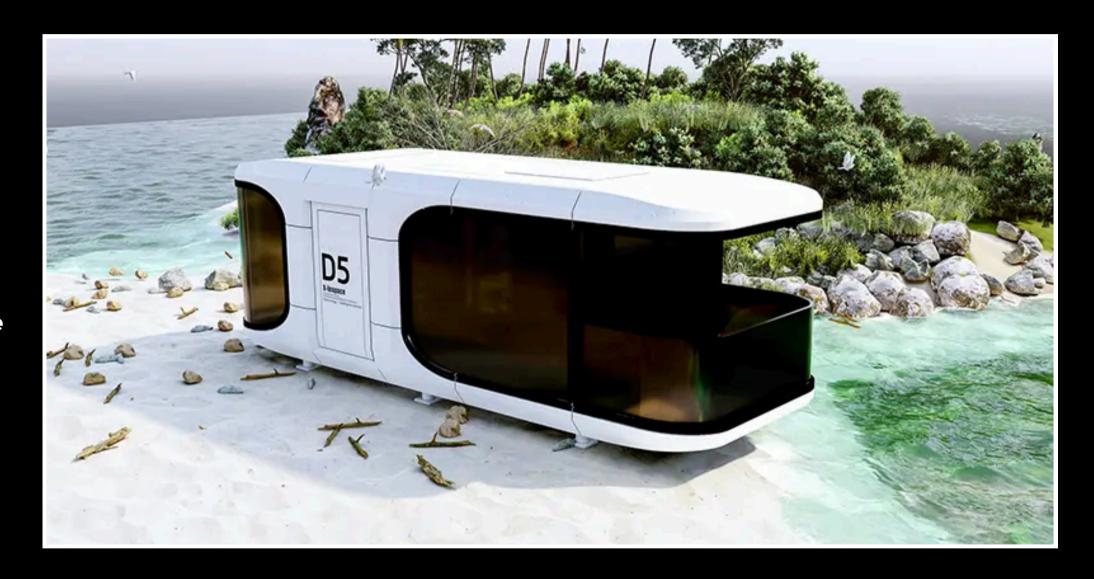

#### WELCOME TO SPACE CAPSUL HOMES

Smart & Adaptable - Built for efficiency.

Portable & Quick Setup - Move-in ready.

Eco-Friendly & Affordable - Sustainable living.

Designed for flexibility, mobility, and sustainability, our 20ft and 40ft models offer a perfect balance of style and functionality

#### **40FT SPACE CAPSUL HOME**

Spacious, functional, and equipped with a kitchen for full-time living.

Durable, stylish, and designed for any environment. Ideal for homes, rentals, offices, or off-grid living. Smart, sustainable, and built for modern lifestyles.