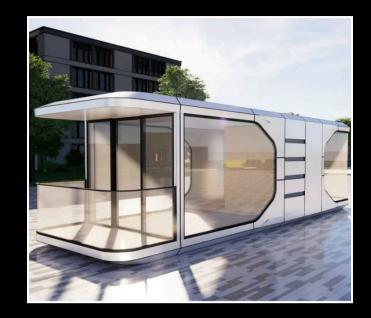

## 20FT SPACE CAPSUL INTERIOR

- 1. Tranquil Bedroom Retreat
- 2. Spa-Inspired Bathroom
- 3. Contemporary Living Area
- Minimalist yet functional interior layout.
- Cozy sleeping and living area with space-saving storage.
- Smart climate control & energy-efficient insulation.
- Customizable design for various uses (home office, guest house, Airbnb).

## 40FT SPACE CAPSUL INTERIOR

- 1.Tranquil Bedroom Retreat
- 2. Spa-Inspired Bathroom
- 3. Contemporary Living Area

Comfortable, stylish, and fully equipped.

Kitchen with modern appliances for everyday use.