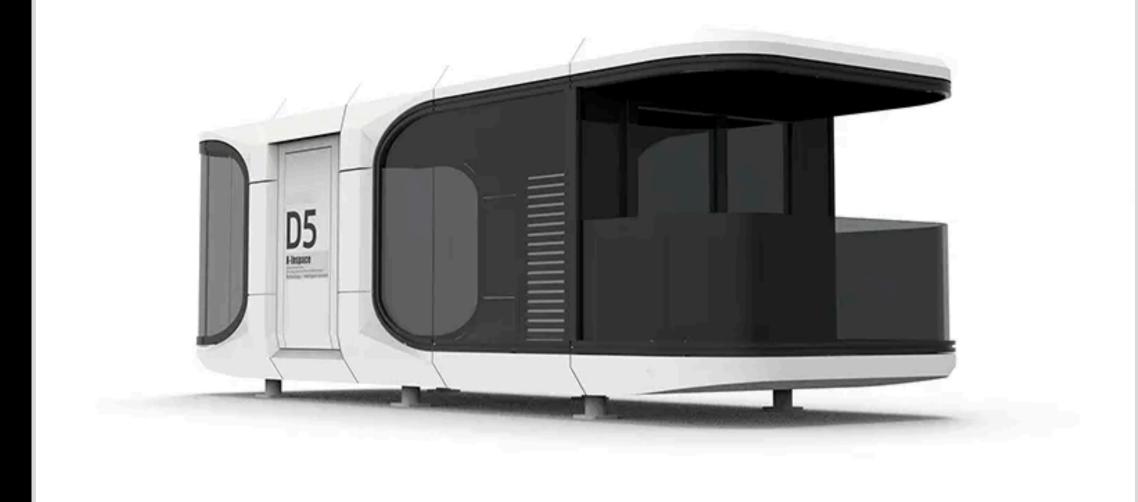

### INTRODUCING 20FT & 40FT SPACE CAPSUL HOMES

#### **20FT SPACE CAPSUL HOME**

Compact, versatile, and perfect for minimal living or workspace.

#### **40FT SPACE CAPSUL HOME**

Spacious, functional, and equipped with a kitchen for full-time living.

Durable, stylish, and designed for any environment. Ideal for homes, rentals, offices, or off-grid living. Smart, sustainable, and built for modern lifestyles.