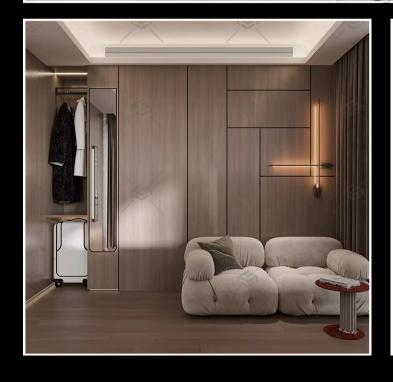

## 20FT SPACE CAPSUL INTERIOR

- 1. Tranquil Bedroom Retreat
- 2. Spa-Inspired Bathroom
- 3. Contemporary Living Area
- Minimalist yet functional interior layout.
- Cozy sleeping and living area with space-saving storage.
- Smart climate control & energy-efficient insulation.
- Customizable design for various uses (home office, guest house, Airbnb).

## 40FT SPACE CAPSUL INTERIOR

- 1.Tranquil Bedroom Retreat
- 2. Spa-Inspired Bathroom
- 3. Contemporary Living Area

Comfortable, stylish, and fully equipped.

Kitchen with modern appliances for everyday use.