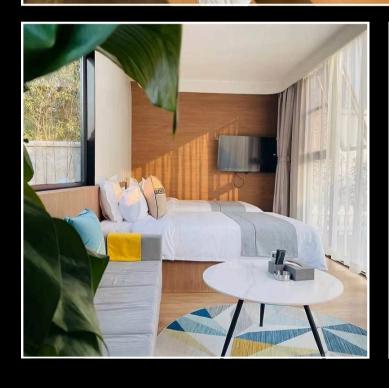

## 20FT SPACE CAPSUL INTERIOR

- 1. Tranquil Bedroom Retreat
- 2. Spa-Inspired Bathroom
- 3. Contemporary Living Area
- Minimalist yet functional interior layout.
- Cozy sleeping and living area with space-saving storage.
- Smart climate control & energy-efficient insulation.
- Customizable design for various uses (home office, guest house, Airbnb).