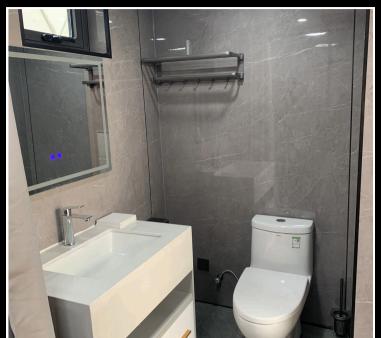

## 20FT SPACE CAPSUL INTERIOR

- 1. Tranquil Bedroom Retreat
- 2. Spa-Inspired Bathroom
- 3. Contemporary Living Area
- Minimalist yet functional interior layout.
- Cozy sleeping and living area with space-saving storage.
- Smart climate control & energy-efficient insulation.
- Customizable design for various uses (home office, guest house, Airbnb).