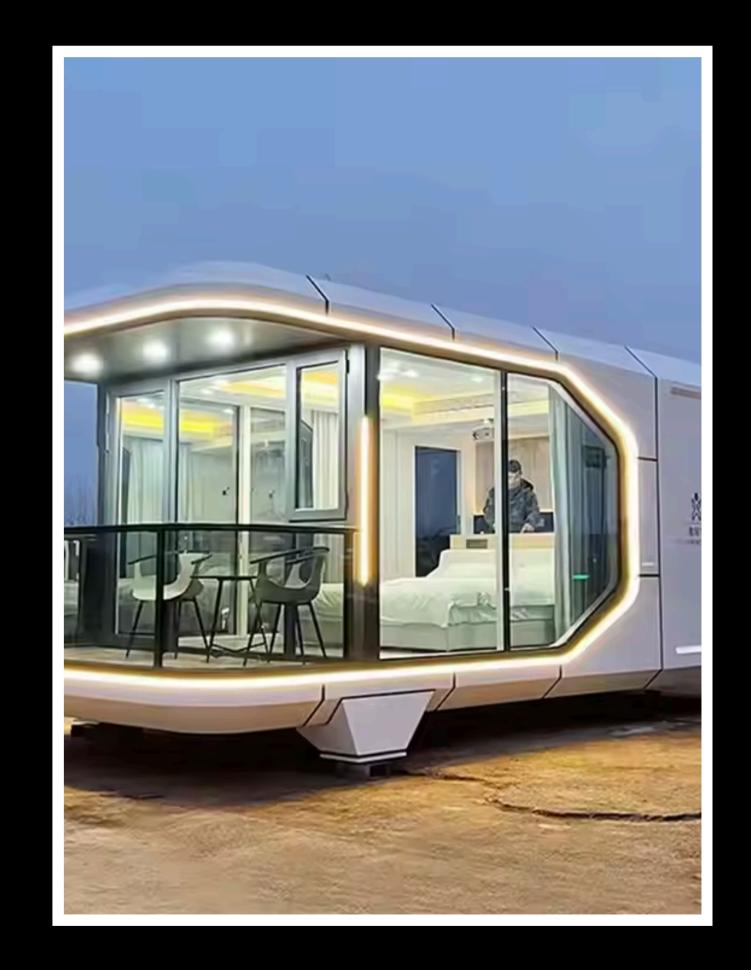

#### **Features**

- KITCHEN
- BEDROOM
- LIVING AREA
- BATHROOM
- POWER POINT WITH USB PORT
- DOUBLE GLAZED WINDOWS
- POWER POINT WITH USB PORT

Expanded living space for families or shared living Full kitchen with high-end appliances
Superior insulation & climate control
Off-grid & sustainable living compatibility

## 40FT SPACE CAPSUL INTERIOR

- 1.Tranquil Bedroom Retreat
- 2. Spa-Inspired Bathroom
- 3. Contemporary Living Area

Comfortable, stylish, and fully equipped.

Kitchen with modern appliances for everyday use.