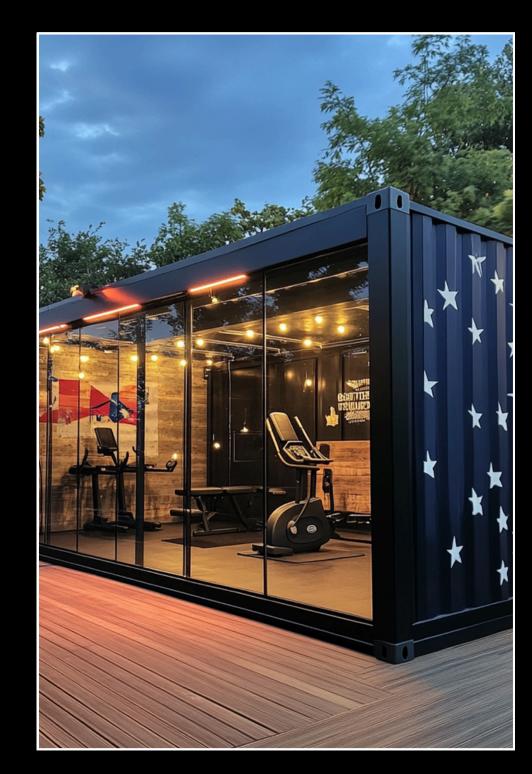

#### **Customization at Its Best**

Each Capsul Gym Pod is fully customizable, from the exterior design to the interior layout. Choose from a range of finishes, flooring, equipment, lighting, and branding options to create a gym space that suits your unique needs and style. Perfectly crafted for performance and tailored to reflect your vision.

#### Pop-Up & Mobile Gyms

Flexible workout spaces for any location.