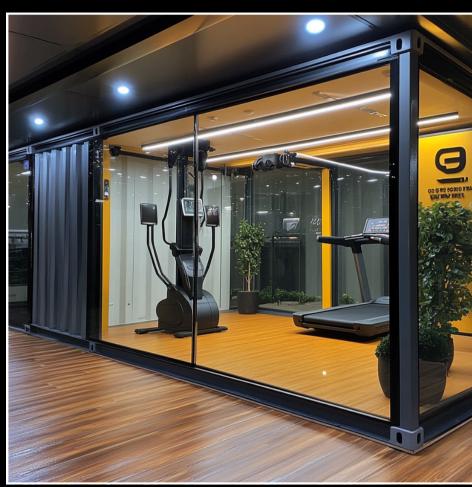

## Capsul Gym The Ultimate Solution

- Maximizes Small Spaces
- Supports Sustainability
- Integrated Technology
- Weather-Resistant Materials

### Versatile Fitness Solutions for Every Setting