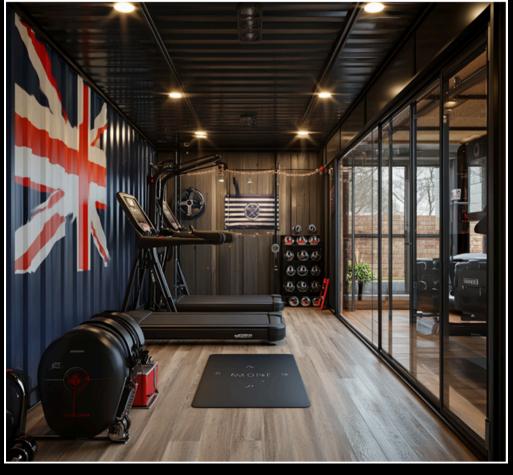

#### **Customization at Its Best**

Each Capsul Gym Pod is fully customizable, from the exterior design to the interior layout. Choose from a range of finishes, flooring, equipment, lighting, and branding options to create a gym space that suits your unique needs and style. Perfectly crafted for performance and tailored to reflect your vision.

- Custom Sizes: Available in 10ft, 20ft, and 40ft options.
- **Durable Build:** High-quality, weather-resistant materials.
- Flexible Layout: Tailored to your workout needs.
- Climate Control: Adjustable heating and cooling systems.