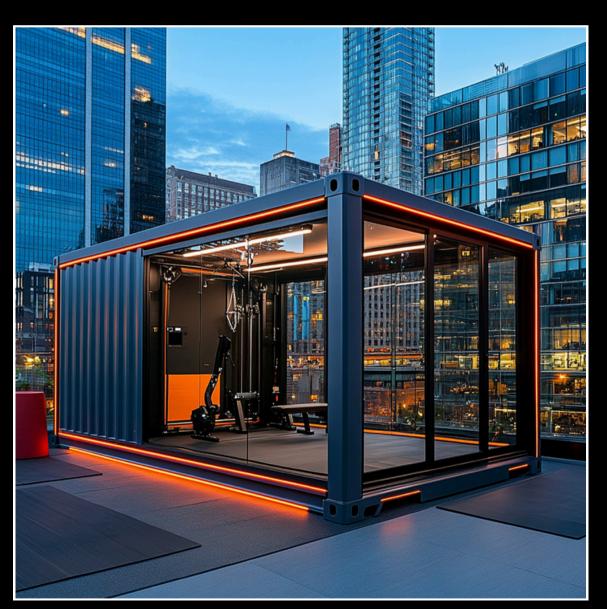

## Capsul Gym The Ultimate Solution

- Maximizes Small Spaces
- Supports Sustainability
- Integrated Technology
- Weather-Resistant Materials

## **Competitive Advantage**

Capsul Gym Spaces redefine fitness by seamlessly blending innovation, design, and efficiency. Our modular units offer a ready-to-use solution with quick installation, minimizing setup time and operational hurdles for a high-performance workout experience anywhere, anytime.