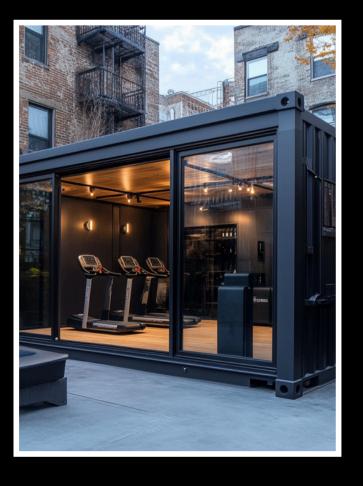

Capsul Homes provide the ideal foundation for a flexible, customer-driven fitness experience, with easy setup and mobility

#### **Customization at Its Best**

Each Capsul Gym Pod is fully customizable, from the exterior design to the interior layout. Choose from a range of finishes, flooring, equipment, lighting, and branding options to create a gym space that suits your unique needs and style. Perfectly crafted for performance and tailored to reflect your vision.

- Custom Sizes: Available in 10ft, 20ft, and 40ft options.
- **Durable Build:** High-quality, weather-resistant materials.
- Flexible Layout: Tailored to your workout needs.
- Climate Control: Adjustable heating and cooling systems.