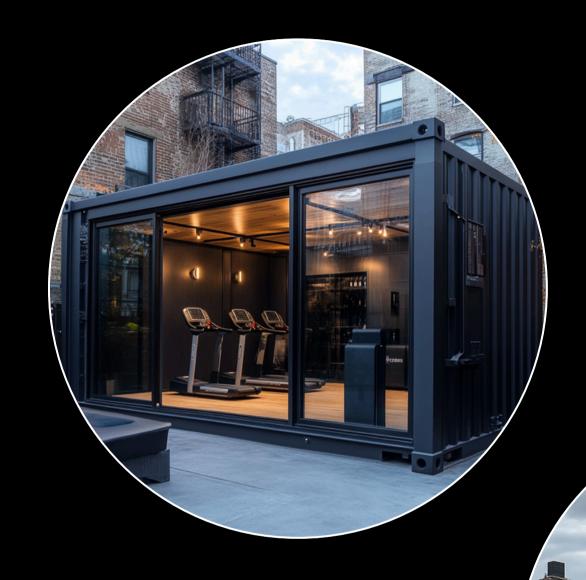

## Capsul Gym The Ultimate Solution

- Maximizes Small Spaces
- Supports Sustainability
- Integrated Technology
- Weather-Resistant Materials

## **Competitive Advantage**

Capsul Gym Spaces redefine fitness by seamlessly blending innovation, design, and efficiency. Our modular units offer a ready-to-use solution with quick installation, minimizing setup time and operational hurdles for a high-performance workout experience anywhere, anytime.