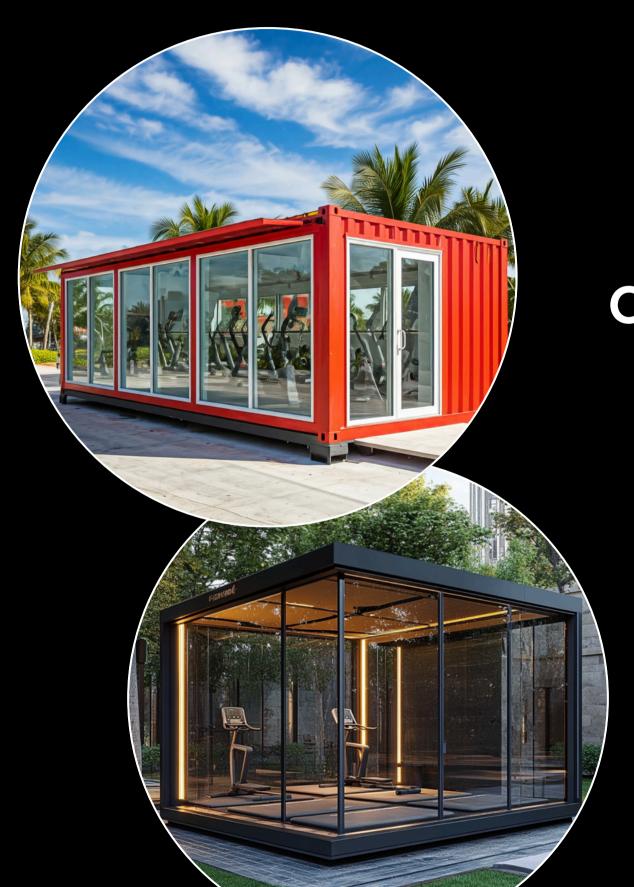

Capsul Homes provide the ideal foundation for a flexible, customer-driven fitness experience, with easy setup and mobility

## **★** CAPSUL Flexible for Your Space, Built for Your Fitness

#### **Customization at Its Best**

Each Capsul Gym Pod is fully customizable, from the exterior design to the interior layout. Choose from a range of finishes, flooring, equipment, lighting, and branding options to create a gym space that suits your unique needs and style. Perfectly crafted for performance and tailored to reflect your vision.