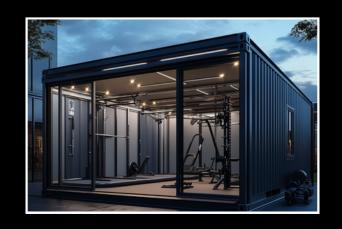

#### **Customization at Its Best**

Each Capsul Gym Pod is fully customizable, from the exterior design to the interior layout. Choose from a range of finishes, flooring, equipment, lighting, and branding options to create a gym space that suits your unique needs and style. Perfectly crafted for performance and tailored to reflect your vision.

- Custom Sizes: Available in 10ft, 20ft, and 40ft options.
- **Durable Build:** High-quality, weather-resistant materials.
- Flexible Layout: Tailored to your workout needs.
- Climate Control: Adjustable heating and cooling systems.