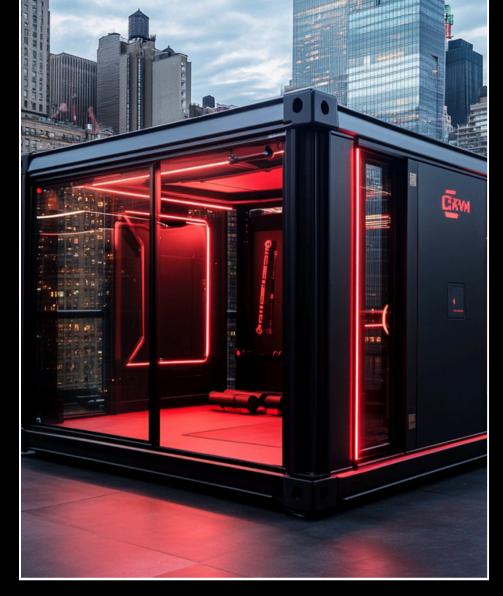

#### **Customization at Its Best**

Each Capsul Gym Pod is fully customizable, from the exterior design to the interior layout. Choose from a range of finishes, flooring, equipment, lighting, and branding options to create a gym space that suits your unique needs and style. Perfectly crafted for performance and tailored to reflect your vision.

- Custom Sizes: Available in 10ft, 20ft, and 40ft options.
- **Durable Build:** High-quality, weather-resistant materials.
- Flexible Layout: Tailored to your workout needs.
- Climate Control: Adjustable heating and cooling systems.