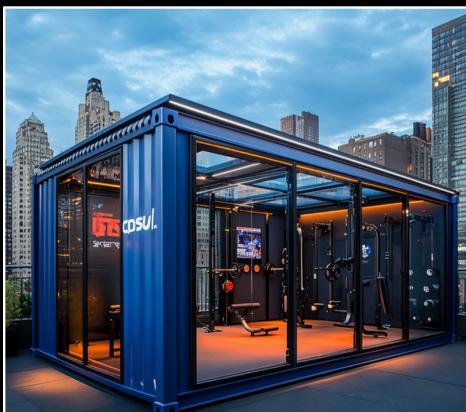

# INTRODUCING CAPSUL GYM PODS THE PERFECT FITNESS SOLUTION FOR EVERY LIFESTYLE

Iln a world that demands convenience and innovation, Capsul Gym Pods revolutionize fitness with smart, modular design. These compact, high-performance spaces bring workouts anywhere—urban centers, offices, or residential areas. Whether enhancing an existing gym or creating a standalone fitness hub, they offer efficiency, style, and cuttingedge technology. Capsul Gym Pods are the future of fitness, built for modern lifestyles.

Capsul Homes provide the ideal foundation for a flexible, customer-driven fitness experience, with easy setup and mobility

## **★** CAPSUL Flexible for Your Space, Built for Your Fitness