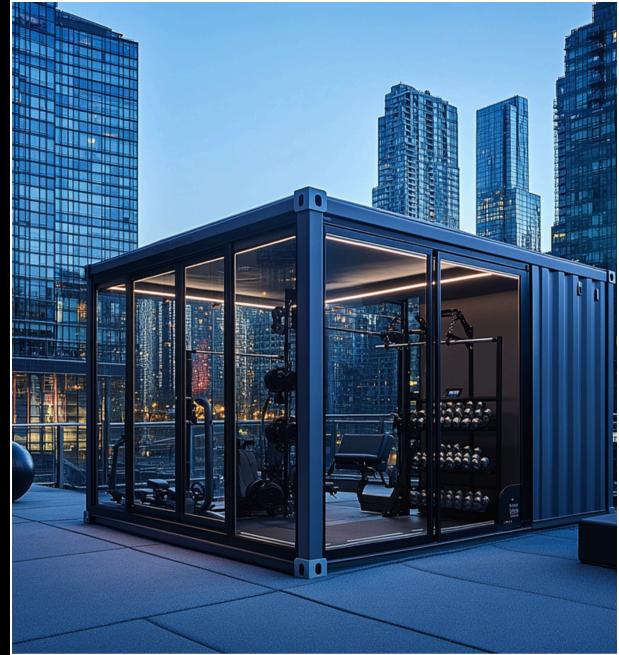

- Custom Sizes: Available in 10ft, 20ft, and 40ft options.
- **Durable Build:** High-quality, weather-resistant materials.
- Flexible Layout: Tailored to your workout needs.
- Climate Control: Adjustable heating and cooling systems.

## Capsul Gym The Ultimate Solution

- Maximizes Small Spaces
- Supports Sustainability
- Integrated Technology
- Weather-Resistant Materials