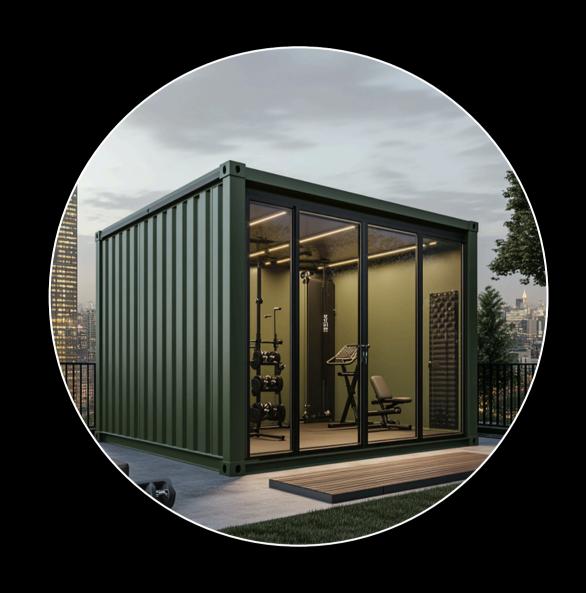

#### **Customization at Its Best**

Each Capsul Gym Pod is fully customizable, from the exterior design to the interior layout. Choose from a range of finishes, flooring, equipment, lighting, and branding options to create a gym space that suits your unique needs and style. Perfectly crafted for performance and tailored to reflect your vision.

- Custom Sizes: Available in 10ft, 20ft, and 40ft options.
- **Durable Build:** High-quality, weather-resistant materials.
- Flexible Layout: Tailored to your workout needs.
- Climate Control: Adjustable heating and cooling systems.