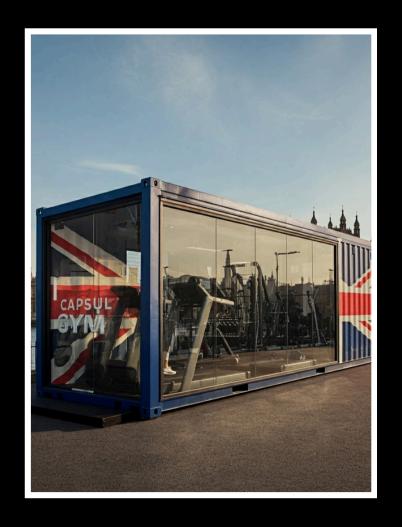

## Capsul Gym The Ultimate Solution

- Maximizes Small Spaces
- Supports Sustainability
- Integrated Technology
- Weather-Resistant Materials

### Versatile Fitness Solutions for Every Setting