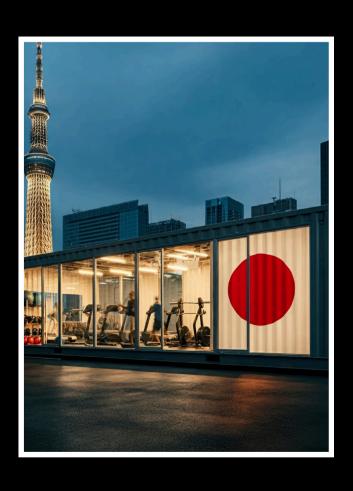

#### Pop-Up & Mobile Gyms

Flexible workout spaces for any location.

## **Competitive Advantage**

Capsul Gym Spaces redefine fitness by seamlessly blending innovation, design, and efficiency. Our modular units offer a ready-to-use solution with quick installation, minimizing setup time and operational hurdles for a high-performance workout experience anywhere, anytime.