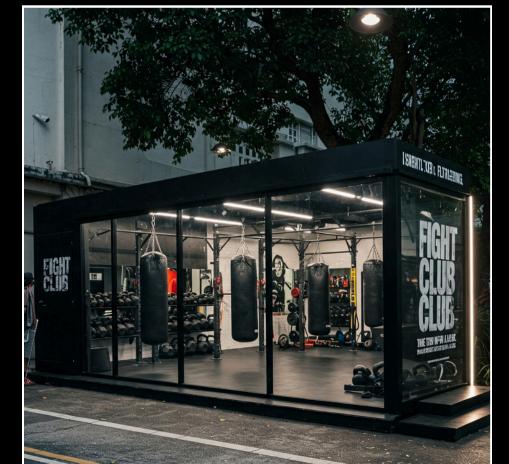

# INTRODUCING CAPSUL GYM PODS THE PERFECT FITNESS SOLUTION FOR EVERY LIFESTYLE

Iln a world that demands convenience and innovation, Capsul Gym Pods revolutionize fitness with smart, modular design. These compact, high-performance spaces bring workouts anywhere—urban centers, offices, or residential areas. Whether enhancing an existing gym or creating a standalone fitness hub, they offer efficiency, style, and cuttingedge technology. Capsul Gym Pods are the future of fitness, built for modern lifestyles.

## **Competitive Advantage**

Capsul Gym Spaces redefine fitness by seamlessly blending innovation, design, and efficiency. Our modular units offer a ready-to-use solution with quick installation, minimizing setup time and operational hurdles for a high-performance workout experience anywhere, anytime.