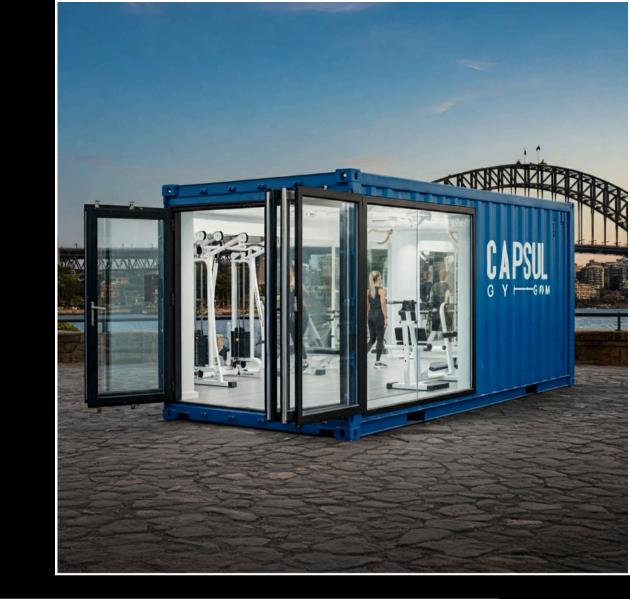

# INTRODUCING CAPSUL GYM PODS THE PERFECT FITNESS SOLUTION FOR EVERY LIFESTYLE

Iln a world that demands convenience and innovation, Capsul Gym Pods revolutionize fitness with smart, modular design. These compact, high-performance spaces bring workouts anywhere—urban centers, offices, or residential areas. Whether enhancing an existing gym or creating a standalone fitness hub, they offer efficiency, style, and cuttingedge technology. Capsul Gym Pods are the future of fitness, built for modern lifestyles.

Capsul Homes provide the ideal foundation for a flexible, customer-driven fitness experience, with easy setup and mobility

## **★** CAPSUL Flexible for Your Space, Built for Your Fitness