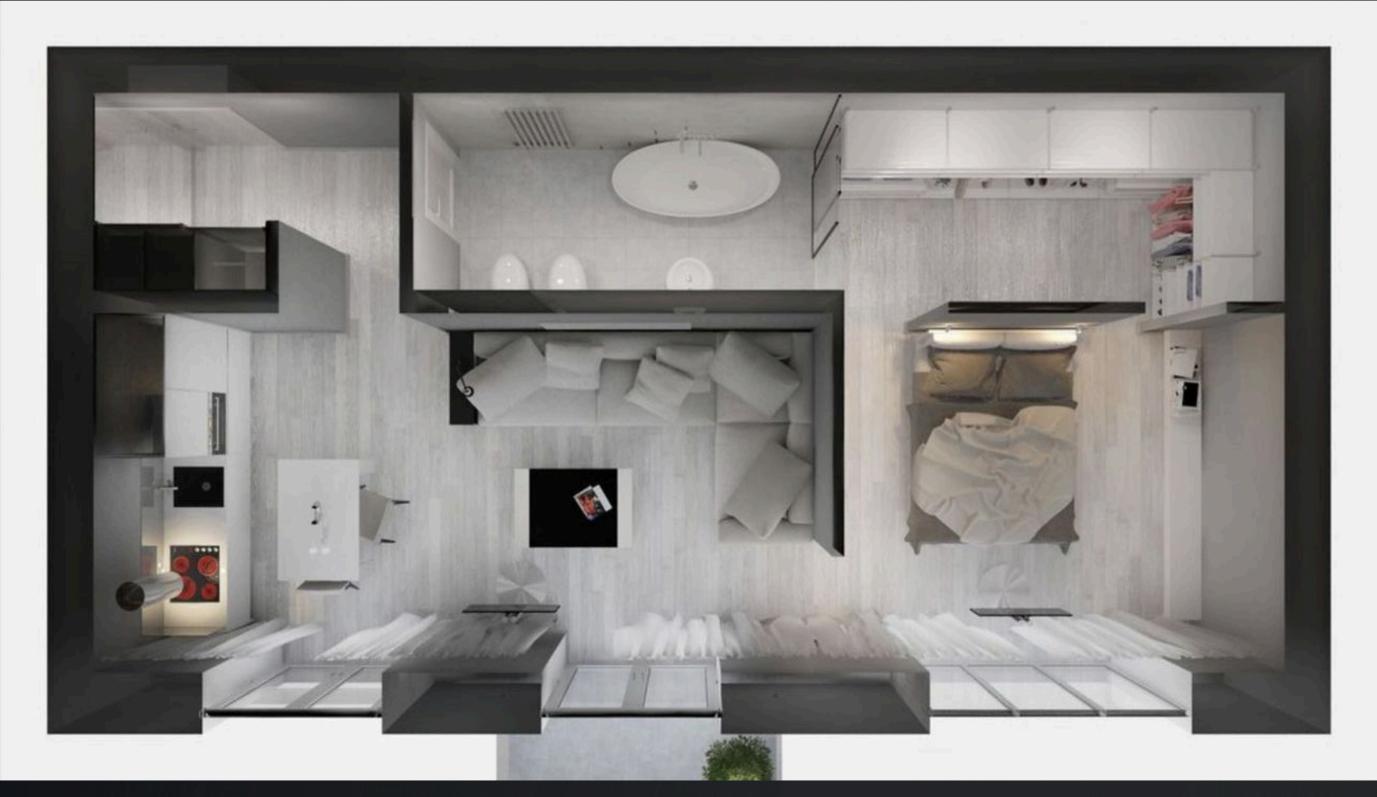

# 40FT Over View

# 40FT SPECIFICATIONS

The Capsul Expandable 40FT 3-Bedroom Container Home features three well-designed bedrooms, offering a perfect balance of space, comfort, and functionality. With smart storage solutions, these rooms provide a cozy and efficient living experience.