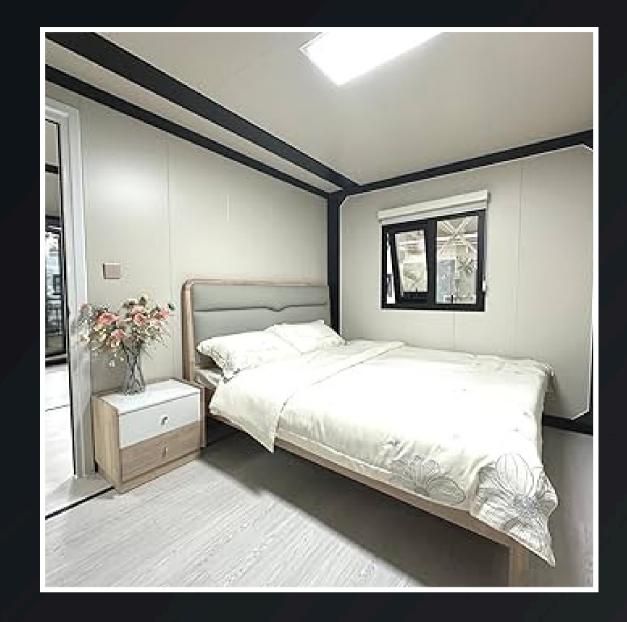

# 20FT SPECIFICATIONS

The Capsul Expandable 20FT 2-Bedroom Container Home features a spacious master bedroom and a versatile smaller room, perfect for various needs. With built-in cupboards for smart storage, these well-designed spaces offer comfort, functionality, and flexibility for modern living.

TWO BEDROOMS, ONE LARGE AND ONE SMALL, INCLUDES
INTERIOR DOORS AND AT LEAST ONE WINDOW PER BEDROOM

2 BEDROOM

20FT ROOM SPECIFICATIONS

## European measurements

Bedroom One: 5m<sup>2</sup>

Bedroom Two: 7.8m<sup>2</sup>

## American measurements

Bedroom One: 83.95 sq. ft.

Bedroom Two: 53.81 sq. ft.

## Standard Inclusions

Robust doors with aluminium frames and double glazed tempered glass windows.

18mm fibre cement subfloor board base, pre-fitted to steel frame.