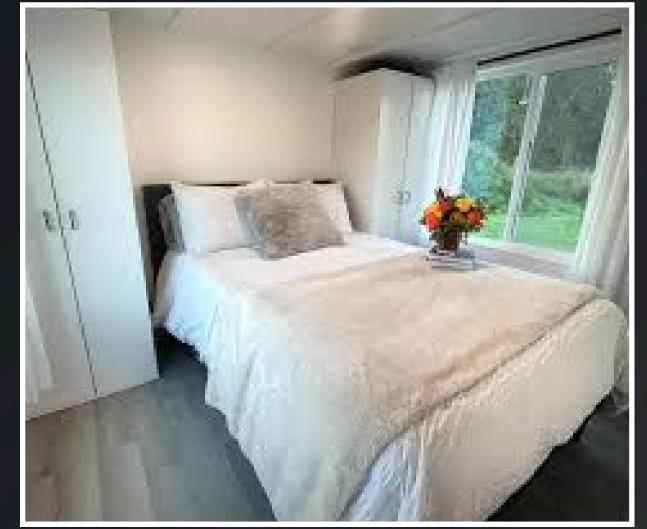

# 20FT SPECIFICATIONS

The Capsul Expandable 20FT 2-Bedroom Container Home features a spacious master bedroom and a versatile smaller room, perfect for various needs. With built-in cupboards for smart storage, these well-designed spaces offer comfort, functionality, and flexibility for modern living.

TWO BEDROOMS, ONE LARGE AND ONE SMALL, INCLUDES
INTERIOR DOORS AND AT LEAST ONE WINDOW PER BEDROOM

2 BEDROOM

20FT ROOM SPECIFICATIONS

## European measurements

Bedroom One: 5m<sup>2</sup>

Bedroom Two: 7.8m<sup>2</sup>

## American measurements

Bedroom One: 83.95 sq. ft.

Bedroom Two: 53.81 sq. ft.

## Standard Inclusions

Robust doors with aluminium frames and double glazed tempered glass windows.

18mm fibre cement subfloor board base, pre-fitted to steel frame.