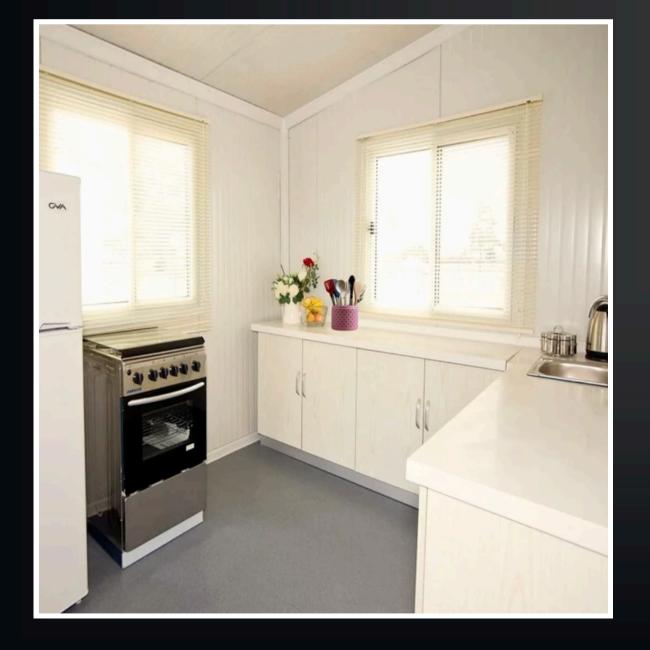

# 40FT KITCHEN, BATHROOM & LIVING

## Standard Inclusions

Kitchen with cabinetry, stone benchtops, cupboards, sink, requires assembly but comes partly assembled

Bathroom with shower, toilet, washer-basin (basin with space for washer underneath), mirror vanity cupboard, grey marble pattern tiles