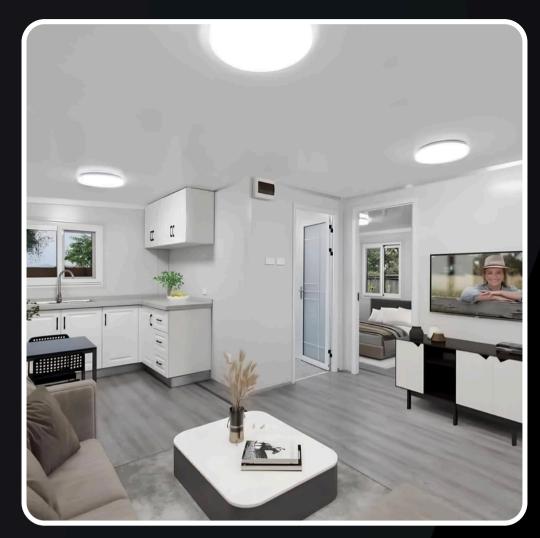

## 20FT KITCHEN, BATHROOM & LIVING

## European measurements

Kitchen & Living: 17.4m<sup>2</sup>

Bathroom: 3.3m<sup>2</sup>

## American measurements

Living & Kitchen: 187.29 sq. ft.

Bathroom: 35.52sq ft

## Standard Inclusions

Kitchen with cabinetry, stone benchtops, cupboards, sink, requires assembly but comes partly assembled

Bathroom with shower, toilet, washer-basin (basin with space for washer underneath), mirror vanity cupboard