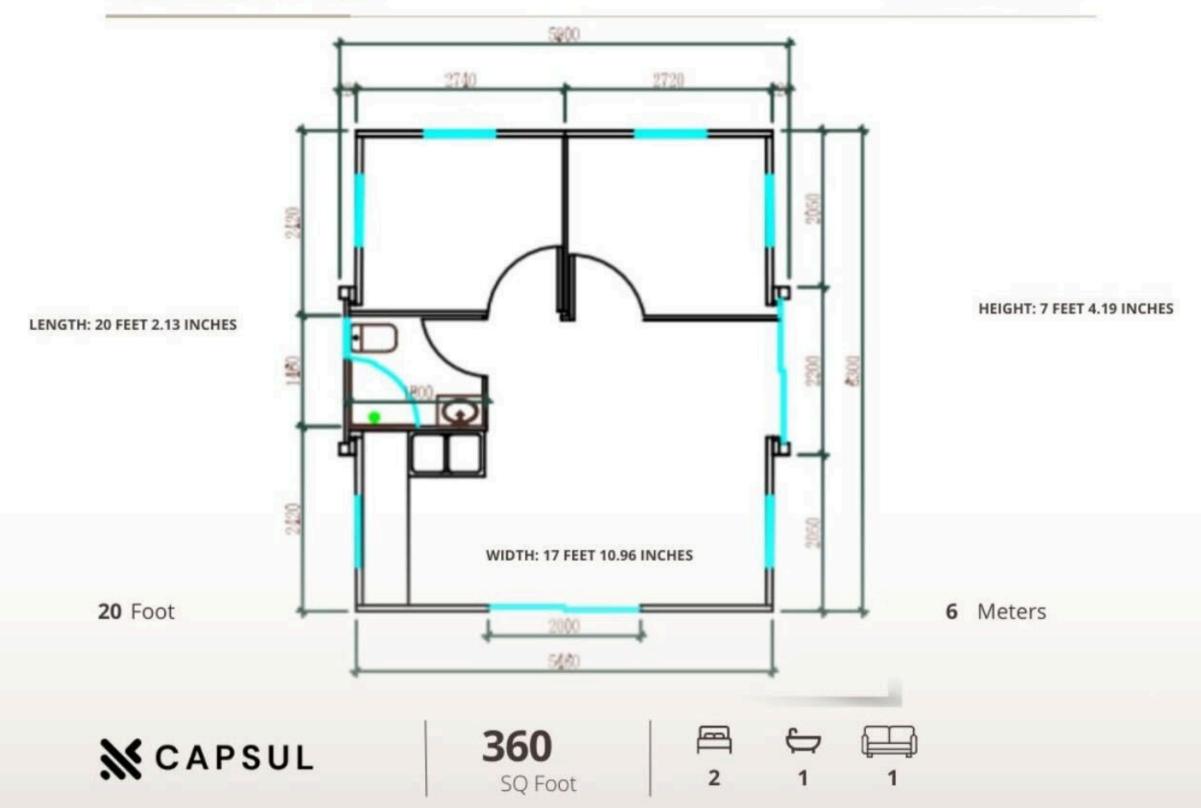

#### **FLOOR PLAN: 20 FT HOME**

# 20FT FLOOR PLAN

# 20FT Over View

# 20FT SPECIFICATIONS

The Capsul Expandable 20FT 2-Bedroom Container Home features a spacious master bedroom and a versatile smaller room, perfect for various needs. With built-in cupboards for smart storage, these well-designed spaces offer comfort, functionality, and flexibility for modern living.