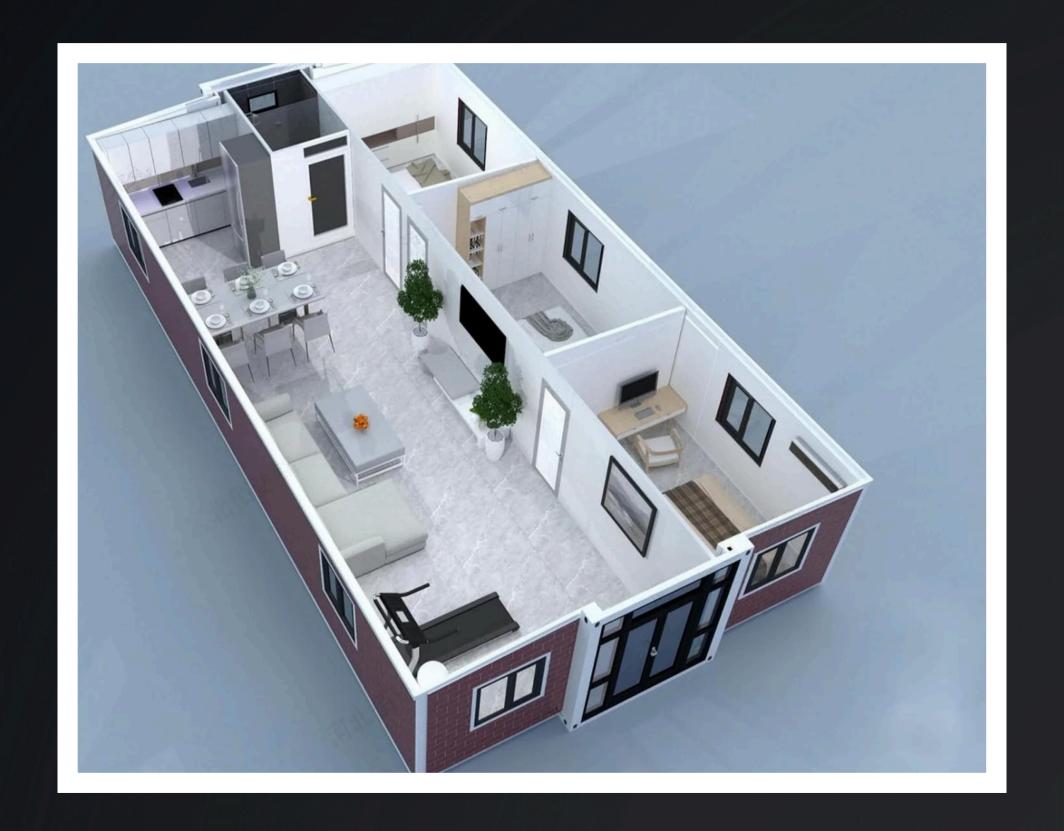

#### **FLOOR PLAN: 20 FT HOME**

# 20FT FLOOR PLAN

# 20FT Over View

# 20FT SPECIFICATIONS

The Capsul Expandable 20FT 2-Bedroom Container Home features a spacious master bedroom and a versatile smaller room, perfect for various needs. With built-in cupboards for smart storage, these well-designed spaces offer comfort, functionality, and flexibility for modern living.