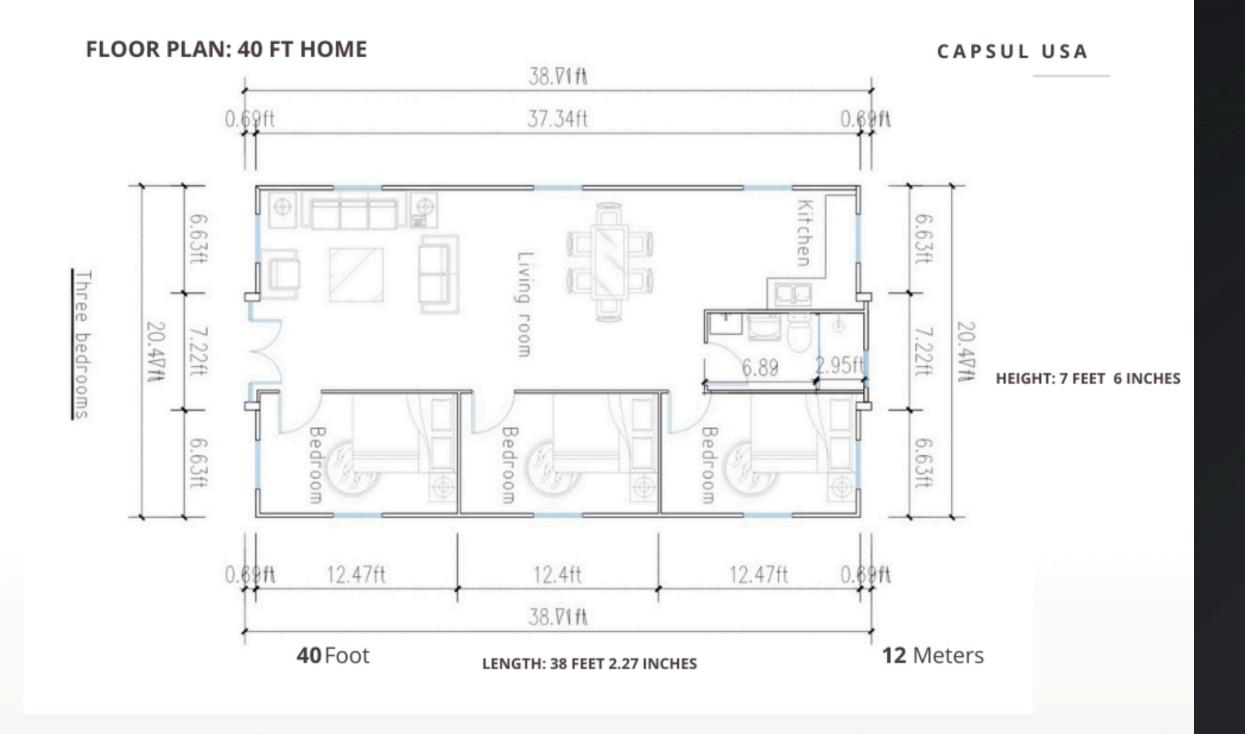

# 40FT HOME

3 Bedroom1 Kitchen1 toilet1 Livingroom

800 SQ Feet

# 40FT ROOM SPECIFICATIONS

## European measurements

Bedroom One: 9.1m<sup>2</sup>

Bedroom Two: 8.9 m<sup>2</sup>

Bedroom Three: 8.9m<sup>2</sup>

## American measurements

Bedroom One: 97.95 sq. ft.

Bedroom Two: 95.79 sq. ft.

Bedroom Two: 95.79 sq. ft.