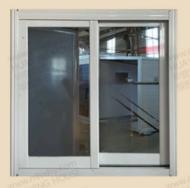

# **WINDOW**

## selectable

Choose from a range of configurations or customize your expandable container to reflect your style, bringing in natural light and modern

**WN01** 

PVC double-glasses casement 930\*930 mm

**WN02** 

#### **WN06**

aluminum double-glass slide 930\*930 mm

#### **WN07**

brige-cut aluminum double glass 930\*930mm