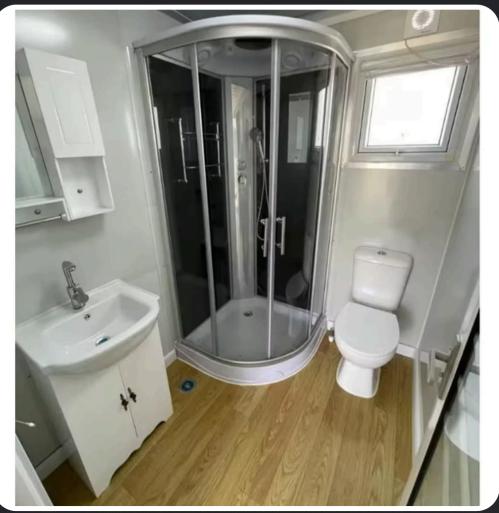

## 20FT KITCHEN, BATHROOM & LIVING

## European measurements

Kitchen & Living: 17.4m<sup>2</sup>

Bathroom: 3.3m<sup>2</sup>

## American measurements

Living & Kitchen: 187.29 sq. ft.

Bathroom: 35.52sq ft

## Standard Inclusions

Kitchen with cabinetry, stone benchtops, cupboards, sink, requires assembly but comes partly assembled

Bathroom with shower, toilet, washer-basin (basin with space for washer underneath), mirror vanity cupboard