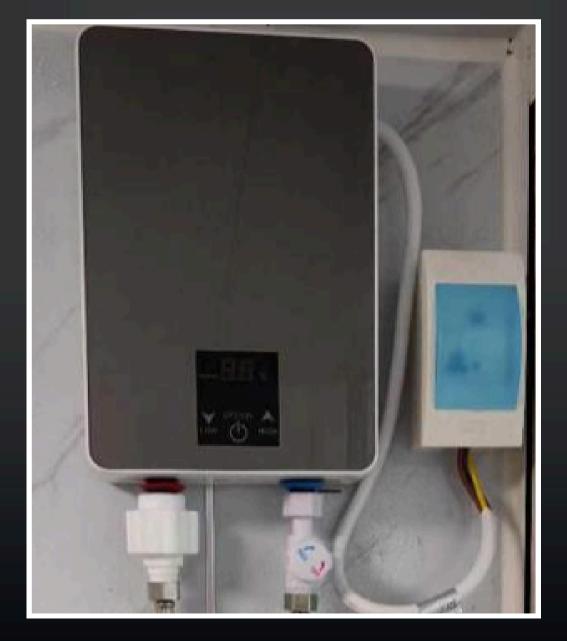

# PLUMBING

Equipped with pre-fitted hot and cold water inlets for the kitchen sink, bathroom basin, toilet, and shower. Includes certified plumbing fixtures, taps, and shower fittings along with separate drainage systems for grey water and waste water—ensuring quality and compliance in your expandable container home