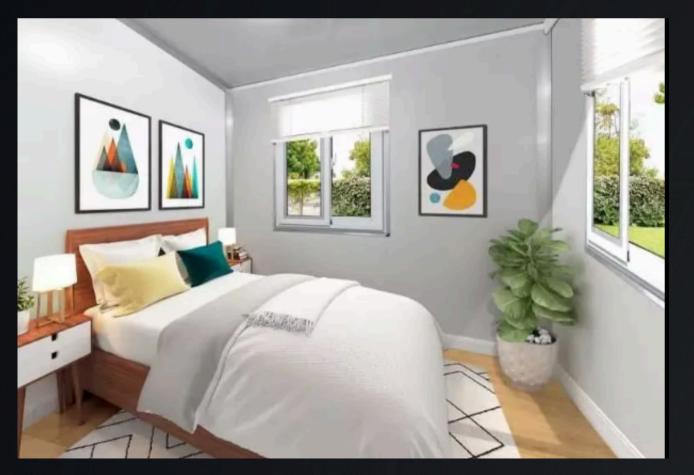

# 20FT SPECIFICATIONS

The Capsul Expandable 20FT 2-Bedroom Container Home features a spacious master bedroom and a versatile smaller room, perfect for various needs. With built-in cupboards for smart storage, these well-designed spaces offer comfort, functionality, and flexibility for modern living.

TWO BEDROOMS, ONE LARGE AND ONE SMALL, INCLUDES
INTERIOR DOORS AND AT LEAST ONE WINDOW PER BEDROOM

2 BEDROOM

20FT ROOM SPECIFICATIONS

## European measurements

Bedroom One: 5m<sup>2</sup>

Bedroom Two: 7.8m<sup>2</sup>

## American measurements

Bedroom One: 83.95 sq. ft.

Bedroom Two: 53.81 sq. ft.