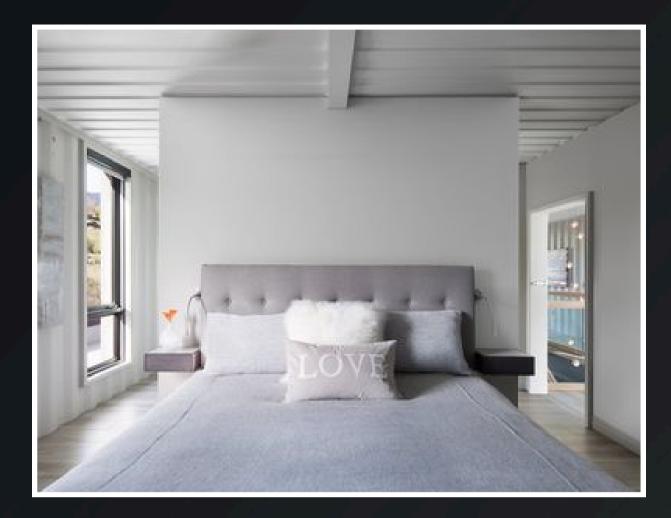

# 20FT SPECIFICATIONS

The Capsul Expandable 20FT 2-Bedroom Container Home features a spacious master bedroom and a versatile smaller room, perfect for various needs. With built-in cupboards for smart storage, these well-designed spaces offer comfort, functionality, and flexibility for modern living.

TWO BEDROOMS, ONE LARGE AND ONE SMALL, INCLUDES
INTERIOR DOORS AND AT LEAST ONE WINDOW PER BEDROOM

2 BEDROOM

20FT ROOM SPECIFICATIONS

## European measurements

Bedroom One: 5m<sup>2</sup>

Bedroom Two: 7.8m<sup>2</sup>

## American measurements

Bedroom One: 83.95 sq. ft.

Bedroom Two: 53.81 sq. ft.

## Standard Inclusions

Robust doors with aluminium frames and double glazed tempered glass windows.

18mm fibre cement subfloor board base, pre-fitted to steel frame.