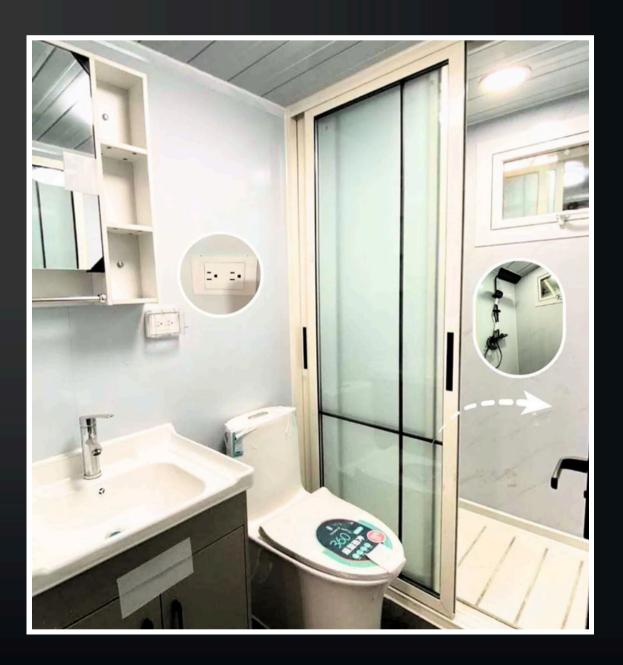

## 20FT KITCHEN, BATHROOM & LIVING

## European measurements

Kitchen & Living: 17.4m<sup>2</sup>

Bathroom: 3.3m<sup>2</sup>

## American measurements

Living & Kitchen: 187.29 sq. ft.

Bathroom: 35.52sq ft

## Standard Inclusions

Kitchen with cabinetry, stone benchtops, cupboards, sink, requires assembly but comes partly assembled

Bathroom with shower, toilet, washer-basin (basin with space for washer underneath), mirror vanity cupboard