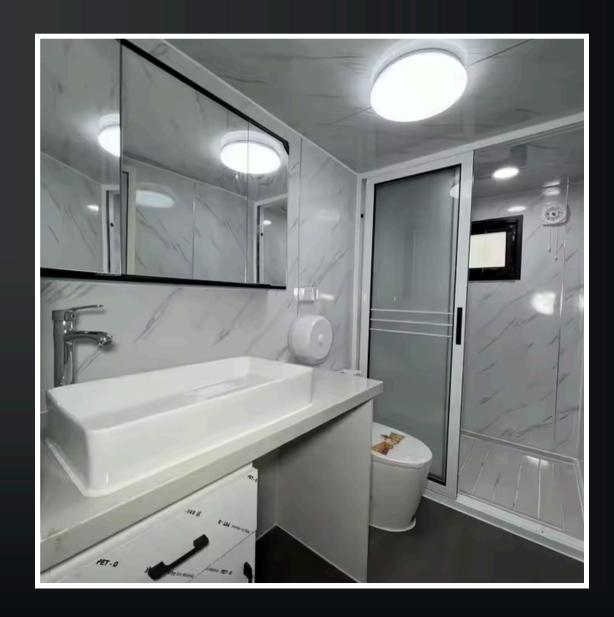

## 20FT KITCHEN, BATHROOM & LIVING

## Standard Inclusions

Kitchen with cabinetry, stone benchtops, cupboards, sink, requires assembly but comes partly assembled

Bathroom with shower, toilet, washer-basin (basin with space for washer underneath), mirror vanity cupboard