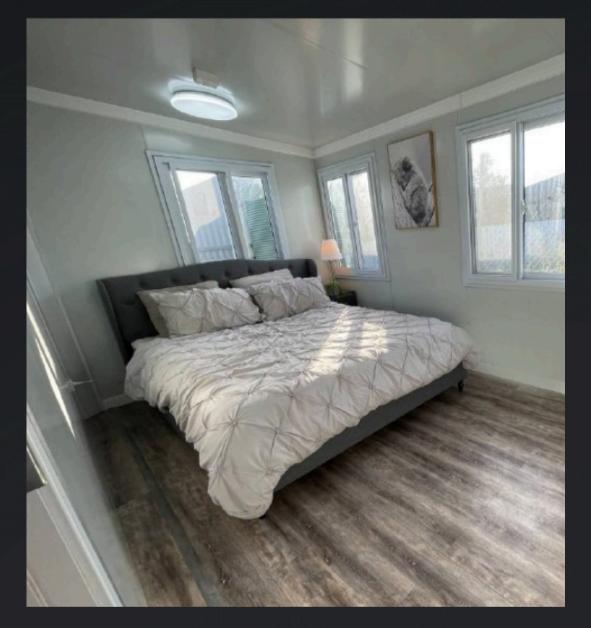

TWO BEDROOMS, ONE LARGE AND ONE SMALL, INCLUDES
INTERIOR DOORS AND AT LEAST ONE WINDOW PER BEDROOM

2 BEDROOM

20FT ROOM SPECIFICATIONS

## European measurements

Bedroom One: 5m<sup>2</sup>

Bedroom Two: 7.8m<sup>2</sup>

## American measurements

Bedroom One: 83.95 sq. ft.

Bedroom Two: 53.81 sq. ft.