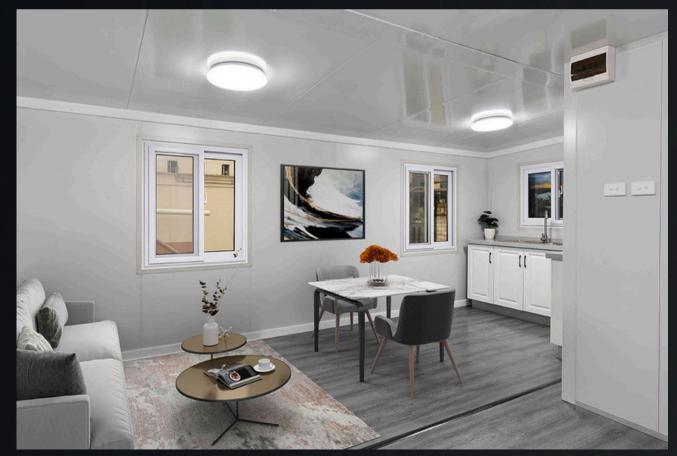

## 20FT KITCHEN, BATHROOM & LIVING

## Standard Inclusions

Kitchen with cabinetry, stone benchtops, cupboards, sink, requires assembly but comes partly assembled

Bathroom with shower, toilet, washer-basin (basin with space for washer underneath), mirror vanity cupboard