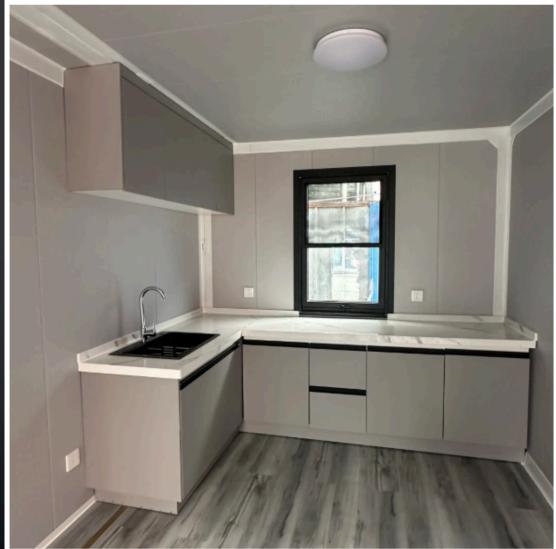

## 20FT KITCHEN, BATHROOM & LIVING

## Standard Inclusions

Kitchen with cabinetry, stone benchtops, cupboards, sink, requires assembly but comes partly assembled

Bathroom with shower, toilet, washer-basin (basin with space for washer underneath), mirror vanity cupboard