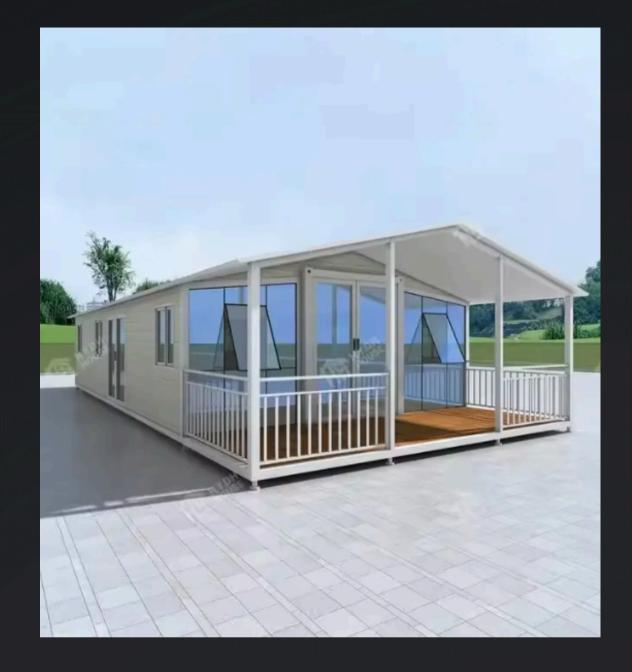

# 40FT Over View

# 40FT SPECIFICATIONS

The Capsul Expandable 40FT 3-Bedroom Container Home features three well-designed bedrooms, offering a perfect balance of space, comfort, and functionality. With smart storage solutions, these rooms provide a cozy and efficient living experience.