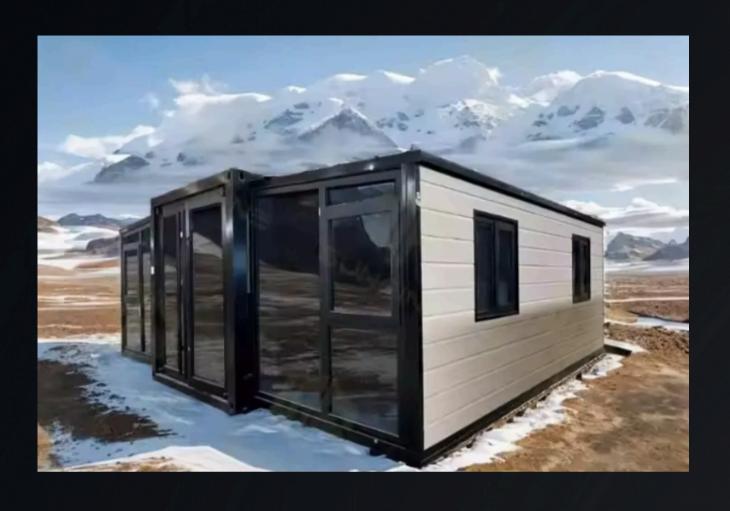

# 40FT HOME

3 Bedroom1 Kitchen1 toilet1 Livingroom

800 SQ Feet

# 40FT Over View

# 40FT SPECIFICATIONS

The Capsul Expandable 40FT 3-Bedroom Container Home features three well-designed bedrooms, offering a perfect balance of space, comfort, and functionality. With smart storage solutions, these rooms provide a cozy and efficient living experience.