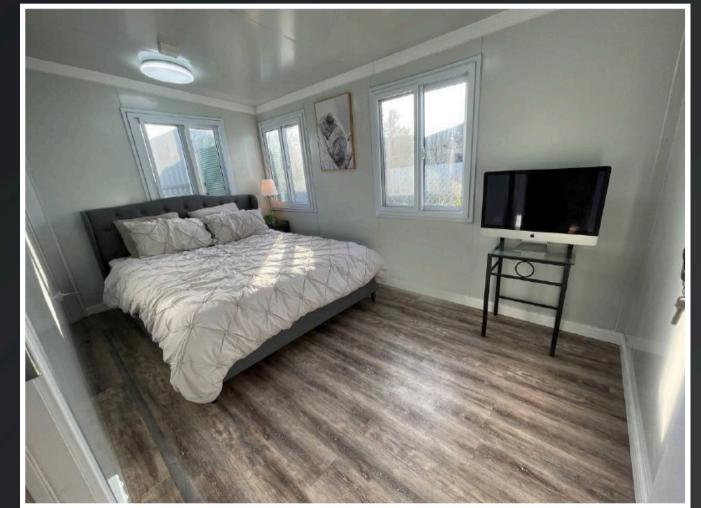

# 40FT SPECIFICATIONS

The Capsul Expandable 40FT 3-Bedroom Container Home features three well-designed bedrooms, offering a perfect balance of space, comfort, and functionality. With smart storage solutions, these rooms provide a cozy and efficient living experience.

## 3 BEDROOM

THREE BEDROOMS, ONE MASTER ROOM AND TWO EQUAL SIZE, INCLUDES INTERIOR DOORS AND AT LEAST ONE WINDOW PER BEDROOM

# 40FT ROOM SPECIFICATIONS

## European measurements

Bedroom One: 9.1m<sup>2</sup>

Bedroom Two: 8.9 m<sup>2</sup>

Bedroom Three: 8.9m<sup>2</sup>

## American measurements

Bedroom One: 97.95 sq. ft.

Bedroom Two: 95.79 sq. ft.

Bedroom Two: 95.79 sq. ft.