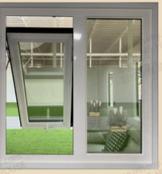

# **WINDOW**

## selectable

Choose from a range of configurations or customize your expandable container to reflect your style, bringing in natural light and modern

**WN01** 

PVC double-glasses casement 930\*930 mm

**WN02** 

#### **WN08**

brige-cut aluminum double glass casement 930\*930mm