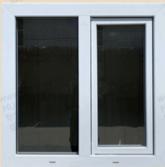

# **Choose Your Window** Style It Your Way

aesthetics for a space that truly feels like home

# **WINDOW**

## selectable

Choose from a range of configurations or customize your expandable container to reflect your style, bringing in natural light and modern

**WN01** 

PVC double-glasses casement 930\*930 mm

**WN02** 

PVC Sigle-glass slide 930\*930mm

**WN03** 

PVC double-glasses slide 930\*930mm

**WN04** 

PVC double-glasses casement 1100\*1200mm