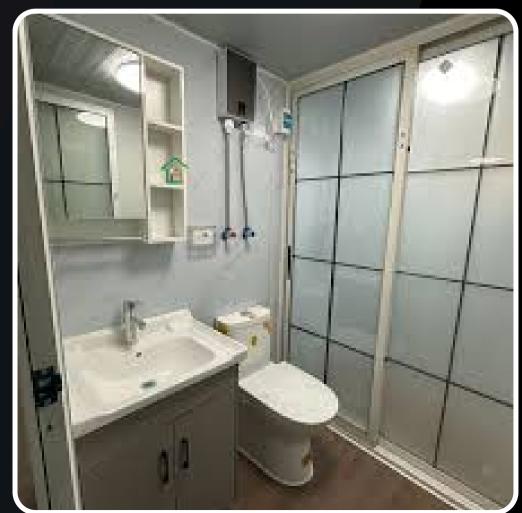

## 20FT KITCHEN, BATHROOM & LIVING

## Standard Inclusions

Kitchen with cabinetry, stone benchtops, cupboards, sink, requires assembly but comes partly assembled

Bathroom with shower, toilet, washer-basin (basin with space for washer underneath), mirror vanity cupboard