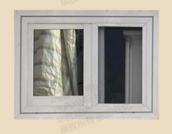

# **WINDOW**

## selectable

Choose from a range of configurations or customize your expandable container to reflect your style, bringing in natural light and modern

**WN01** 

PVC double-glasses casement 930\*930 mm

**WN02** 

PVC Sigle-glass slide 930\*930mm

**WN03** 

PVC double-glasses slide 930\*930mm

**WN04** 

PVC double-glasses casement 1100\*1200mm