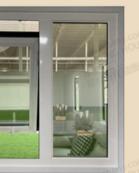

# **WINDOW**

## selectable

Choose from a range of configurations or customize your expandable container to reflect your style, bringing in natural light and modern

**WN01** 

PVC double-glasses casement 930\*930 mm

**WN02** 

#### **WN05**

aluminum silde 400\*600mm