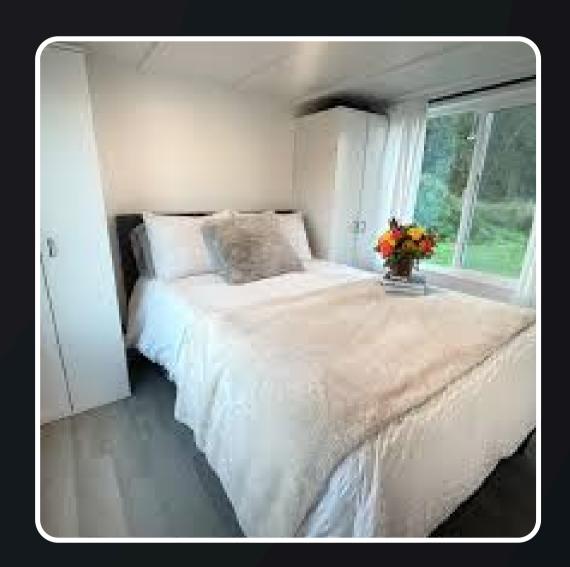

# 20FT SPECIFICATIONS

The Capsul Expandable 20FT 2-Bedroom Container Home features a spacious master bedroom and a versatile smaller room, perfect for various needs. With built-in cupboards for smart storage, these well-designed spaces offer comfort, functionality, and flexibility for modern living.

TWO BEDROOMS, ONE LARGE AND ONE SMALL, INCLUDES
INTERIOR DOORS AND AT LEAST ONE WINDOW PER BEDROOM

2 BEDROOM

20FT ROOM SPECIFICATIONS

## European measurements

Bedroom One: 5m<sup>2</sup>

Bedroom Two: 7.8m<sup>2</sup>

## American measurements

Bedroom One: 83.95 sq. ft.

Bedroom Two: 53.81 sq. ft.

## Standard Inclusions

Robust doors with aluminium frames and double glazed tempered glass windows.

18mm fibre cement subfloor board base, pre-fitted to steel frame.