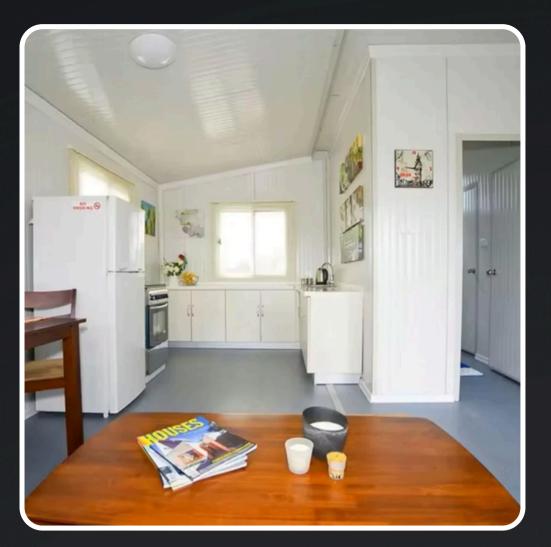

# 20FT Over View

# 20FT SPECIFICATIONS

The Capsul Expandable 20FT 2-Bedroom Container Home features a spacious master bedroom and a versatile smaller room, perfect for various needs. With built-in cupboards for smart storage, these well-designed spaces offer comfort, functionality, and flexibility for modern living.