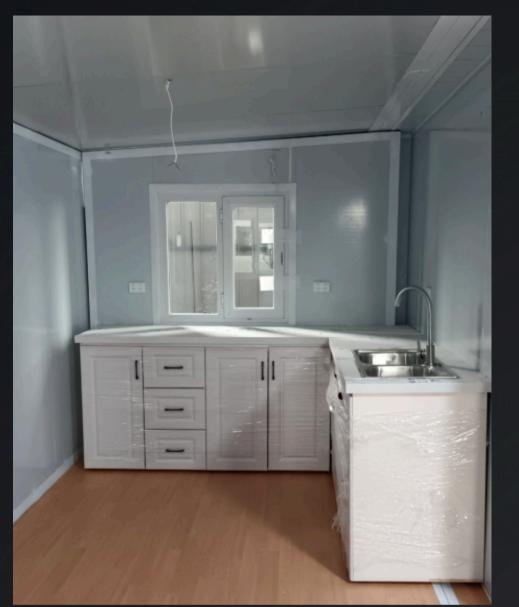

## 20FT KITCHEN, BATHROOM & LIVING

## Standard Inclusions

Kitchen with cabinetry, stone benchtops, cupboards, sink, requires assembly but comes partly assembled

Bathroom with shower, toilet, washer-basin (basin with space for washer underneath), mirror vanity cupboard