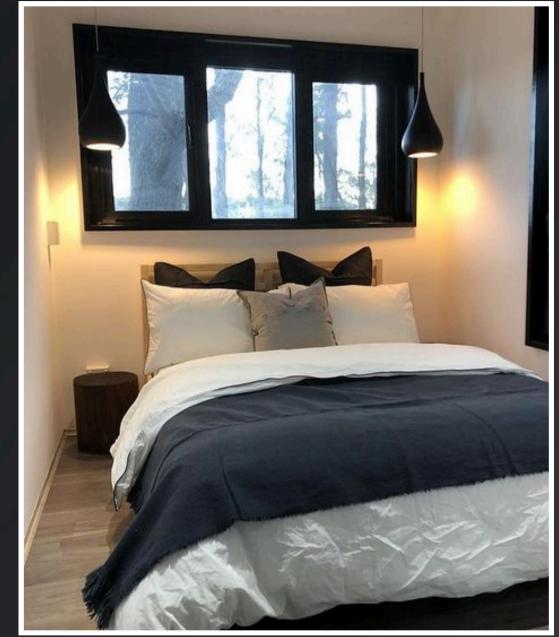

# 40FT SPECIFICATIONS

The Capsul Expandable 40FT 3-Bedroom Container Home features three well-designed bedrooms, offering a perfect balance of space, comfort, and functionality. With smart storage solutions, these rooms provide a cozy and efficient living experience.

## 3 BEDROOM

THREE BEDROOMS, ONE MASTER ROOM AND TWO EQUAL SIZE, INCLUDES INTERIOR DOORS AND AT LEAST ONE WINDOW PER BEDROOM

# 40FT ROOM SPECIFICATIONS

## European measurements

Bedroom One: 9.1m<sup>2</sup>

Bedroom Two: 8.9 m<sup>2</sup>

Bedroom Three: 8.9m<sup>2</sup>

## American measurements

Bedroom One: 97.95 sq. ft.

Bedroom Two: 95.79 sq. ft.

Bedroom Two: 95.79 sq. ft.

## **Standard Inclusions**

Robust doors with aluminium frames and double glazed tempered glass windows.

18mm fibre cement subfloor board base, pre-fitted to steel frame.