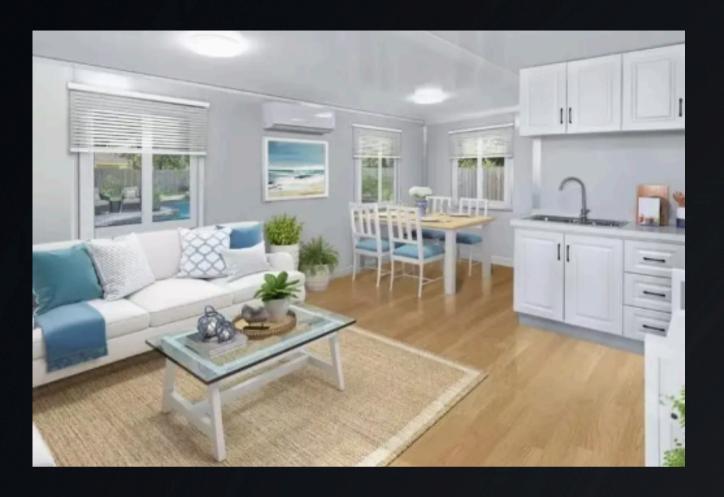

## 20FT KITCHEN, BATHROOM & LIVING

## European measurements

Kitchen & Living: 17.4m<sup>2</sup>

Bathroom: 3.3m<sup>2</sup>

## American measurements

Living & Kitchen: 187.29 sq. ft.

Bathroom: 35.52sq ft

## Standard Inclusions

Kitchen with cabinetry, stone benchtops, cupboards, sink, requires assembly but comes partly assembled

Bathroom with shower, toilet, washer-basin (basin with space for washer underneath), mirror vanity cupboard