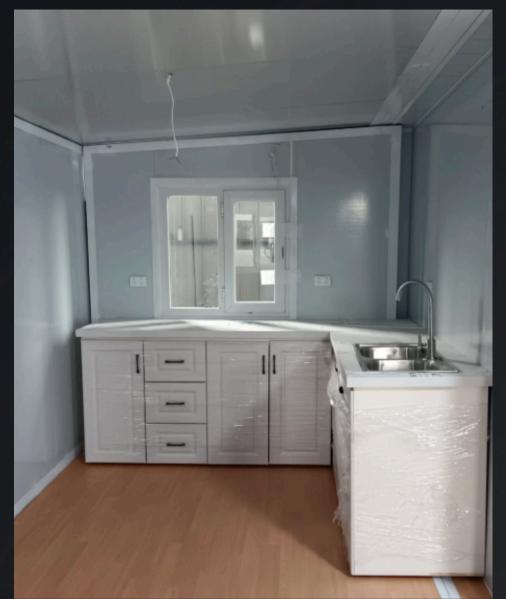

# 40FT KITCHEN, BATHROOM & LIVING

## Standard Inclusions

Kitchen with cabinetry, stone benchtops, cupboards, sink, requires assembly but comes partly assembled

Bathroom with shower, toilet, washer-basin (basin with space for washer underneath), mirror vanity cupboard, grey marble pattern tiles